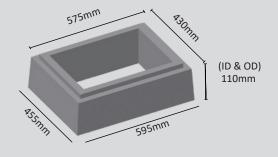

#### **RSH1**— House Sump

Risers to match: 100mm, 200mm or 300mm high

**House Sump Riser** Available in: 100mm, 200mm or 300mm high

# **RS02**— Single Sump

Risers to match: 100mm, 200mm, 300mm, 400mm or 500mm high

**Single Sump Riser** Available in: 100mm, 200mm, 300mm, 400mm or 500mm high

# RS05— Corner Sump Risers to match: 100mm, 200mm,

300mm, 400mm or 500mm high

# **Corner Sump Riser**

Available in: 100mm, 200mm, 300mm, 400mm or 500mm high

# **RS04**— Double Sump

Risers to match: 100mm, 200mm, 300mm, 400mm or 500mm high

# **Double Sump Riser**

Available in: 100mm, 200mm, 300mm, 400mm or 500mm high

Supplying NZ businesses with trusted roading and civil products nationwide.

sales@urbanpaving.co.nz 027 435 2122

office@urbanpaving.co.nz 03 359 8625