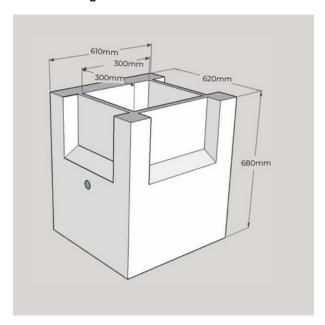

# RS05— Corner Sump Risers to match: 100mm, 200mm,

300mm, 400mm or 500mm high

# **Corner Sump Riser**

Available in: 100mm, 200mm, 300mm, 400mm or 500mm high