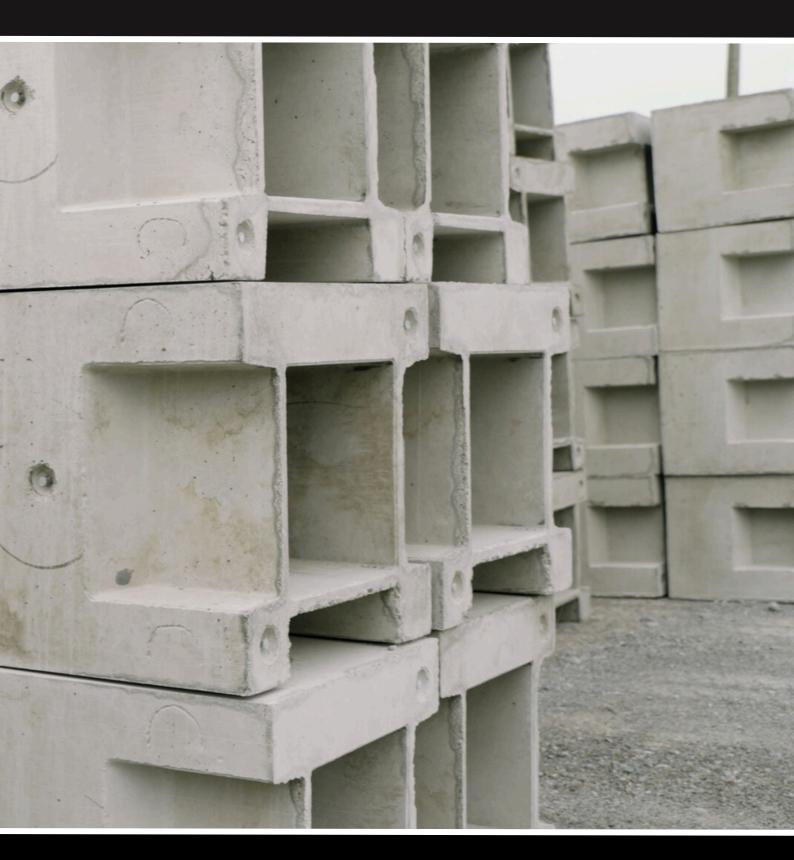

#### **Thrust Blocks**

D handle on both ends. Used to anchor objects in the ground Weight: 60Kg