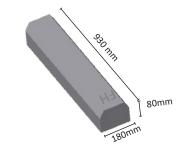

#### **Mountable Curb**

Used in roading as an edge - such as traffic islands and crossings.

Weight: 38Kg