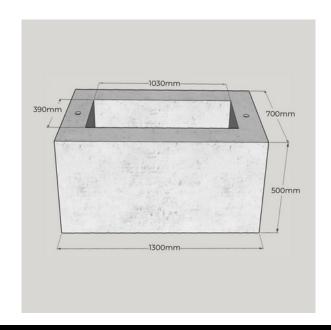

#### **RSH1**— House Sump

Risers to match: 100mm, 200mm or 300mm high

**House Sump Riser** Available in: 100mm, 200mm or 300mm high