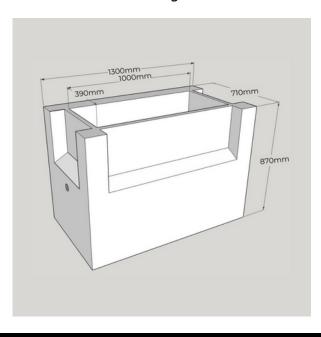

#### **RSH1**— House Sump

Risers to match: 100mm, 200mm or 300mm high

**House Sump Riser** Available in: 100mm, 200mm or 300mm high