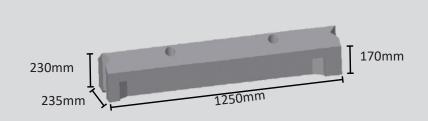

#### **Side Entry Curb**

Used in the side of the curb for stormwater entry into underground sumps.

1.3Tonne Lifting eye

Weight: 119Kg