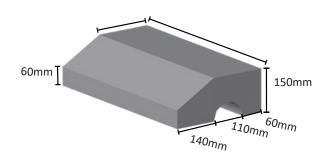

#### **Mountable Curb**

Used in roading as an edge - such as traffic islands and crossings.

Weight: 38Kg