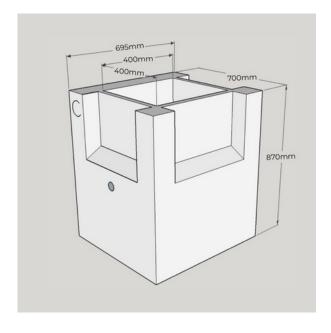

.3Tonne Lifting eye

Weight: 119Kg



### **Car Stop**

Typically used in commercial car parks as a buffer for vehicles. Also known as Wheel Stops.

Weight: 74Kg



#### **Crossing Block**

Gutter crossing blocks, Bridge blocks, used for crossing over deep gutters from the street and onto the driveways and footpaths

Available Weights & Sizes: 425x500 - 46Kg 450x500 - 47Kg 475x500 - 52Kg 450x600 - 55Kg





#### **RSH1**— House Sump

Risers to match: 100mm, 200mm or 300mm high



**House Sump Riser** Available in: 100mm, 200mm or 300mm high



# **RS02**— Single Sump

Risers to match: 100mm, 200mm, 300mm, 400mm or 500mm high



**Single Sump Riser** Available in: 100mm, 200mm, 300mm, 400mm or 500mm high







# RS05— Corner Sump Risers to match: 100mm, 200mm,

300mm, 400mm or 500mm high



# **Corner Sump Riser**

Available in: 100mm, 200mm, 300mm, 400mm or 500mm high



# **RS04**— Double Sump

Risers to match: 100mm, 200mm, 300mm, 400mm or 500mm high



# **Double Sump Riser**

Available in: 100mm, 200mm, 300mm, 400mm or 500mm high







Supplying NZ businesses with trusted roading and civil products nationwide.

sales@urbanpaving.co.nz 027 435 2122

office@urbanpaving.co.nz 03 359 8625

575 Sawyers Arms Road, Harewood, Christchurch



Scan the QR code and head to our website www.urbanpaving.co.nz for more information

Explore our other brands: