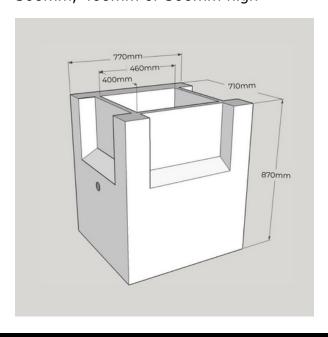

edge - such as traffic islands and crossings.

Weight: 38Kg



#### **Side Entry Curb**

Used in the side of the curb for stormwater entry into underground sumps.

1.3Tonne Lifting eye

Weight: 119Kg



### **Car Stop**

Typically used in commercial car parks as a buffer for vehicles. Also known as Wheel Stops.

Weight: 74Kg



#### **Crossing Block**

Gutter crossing blocks, Bridge blocks, used for crossing over deep gutters from the street and onto the driveways and footpaths

Available Weights & Sizes: 425x500 - 46Kg 450x500 - 47Kg 475x500 - 52Kg 450x600 - 55Kg





#### **RSH1**— House Sump

Risers to match: 100mm, 200mm or 300mm high



**House Sump Riser** Available in: 100mm, 200mm or 300mm high



# **RS02**— Single Sump

Risers to match: 100mm, 200mm, 300mm, 400mm or 500mm high



**Single Sump Riser** Available in: 100mm, 200mm, 300mm, 400mm or 500mm high







# RS05— Corner Sump Risers to match: 100mm, 200mm,

300mm, 400mm or 500mm high



# **Corner Sump Riser**

Available in: 100mm, 200mm, 300mm, 400mm or 500mm high



# **RS04**— Double Sump

Risers to match: 100mm, 200mm, 300mm, 400mm or 500mm high



# **Double Sump Riser**

Available in: 100mm, 200mm, 300mm, 400mm or 500mm high







Supplying NZ businesses with trusted roading and civil products nationwide.

sales@urbanpaving.co.nz 027 435 2122

office@urbanpaving.co.nz 03 359 8625

575 Sawyers Arms Road, Harewood, Christchurch



Scan the QR code and head to our website www.urbanpaving.co.nz for more information

Explore our other brands: