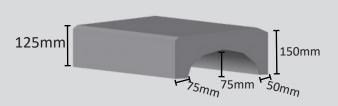

#### **Mountable Curb**

Used in roading as an edge - such as traffic islands and crossings.

Weight: 38Kg