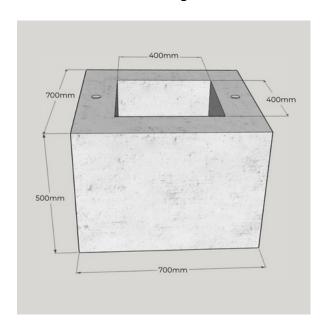

l car parks as a buffer for vehicles. Also known as Wheel Stops.

Weight: 74Kg



#### **Crossing Block**

Gutter crossing blocks, Bridge blocks, used for crossing over deep gutters from the street and onto the driveways and footpaths

Available Weights & Sizes: 425x500 - 46Kg 450x500 - 47Kg 475x500 - 52Kg 450x600 - 55Kg





#### **RSH1**— House Sump

Risers to match: 100mm, 200mm or 300mm high



**House Sump Riser** Available in: 100mm, 200mm or 300mm high



# **RS02**— Single Sump

Risers to match: 100mm, 200mm, 300mm, 400mm or 500mm high



**Single Sump Riser** Available in: 100mm, 200mm, 300mm, 400mm or 500mm high







# RS05— Corner Sump Risers to match: 100mm, 200mm,

300mm, 400mm or 500mm high



# **Corner Sump Riser**

Available in: 100mm, 200mm, 300mm, 400mm or 500mm high



# **RS04**— Double Sump

Risers to match: 100mm, 200mm, 300mm, 400mm or 500mm high



# **Double Sump Riser**

Available in: 100mm, 200mm, 300mm, 400mm or 500mm high







Supplying NZ businesses with trusted roading and civil products nationwide.

sales@urbanpaving.co.nz 027 435 2122

office@urbanpaving.co.nz 03 359 8625

575 Sawyers Arms Road, Harewood, Christchurch



Scan the QR code and head to our website www.urbanpaving.co.nz for more information

Explore our other brands: