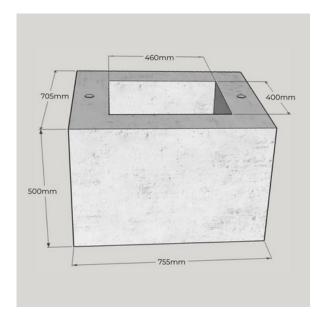

y Curb**

Used in the side of the curb for stormwater entry into underground sumps.

1.3Tonne Lifting eye

Weight: 119Kg



### **Car Stop**

Typically used in commercial car parks as a buffer for vehicles. Also known as Wheel Stops.

Weight: 74Kg



#### **Crossing Block**

Gutter crossing blocks, Bridge blocks, used for crossing over deep gutters from the street and onto the driveways and footpaths

Available Weights & Sizes: 425x500 - 46Kg 450x500 - 47Kg 475x500 - 52Kg 450x600 - 55Kg





#### **RSH1**— House Sump

Risers to match: 100mm, 200mm or 300mm high



**House Sump Riser** Available in: 100mm, 200mm or 300mm high



# **RS02**— Single Sump

Risers to match: 100mm, 200mm, 300mm, 400mm or 500mm high



**Single Sump Riser** Available in: 100mm, 200mm, 300mm, 400mm or 500mm high







# RS05— Corner Sump Risers to match: 100mm, 200mm,

300mm, 400mm or 500mm high



# **Corner Sump Riser**

Available in: 100mm, 200mm, 300mm, 400mm or 500mm high



# **RS04**— Double Sump

Risers to match: 100mm, 200mm, 300mm, 400mm or 500mm high



# **Double Sump Riser**

Available in: 100mm, 200mm, 300mm, 400mm or 500mm high







Supplying NZ businesses with trusted roading and civil products nationwide.

sales@urbanpaving.co.nz 027 435 2122

office@urbanpaving.co.nz 03 359 8625

575 Sawyers Arms Road, Harewood, Christchurch



Scan the QR code and head to our website www.urbanpaving.co.nz for more information

Explore our other brands: