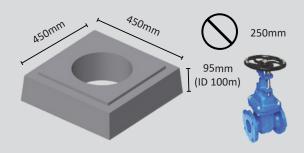

### Sluice Valve Frame Base/Surround

Concrete surround for around Sluice

Valve, as per picture

Weight: 34Kg