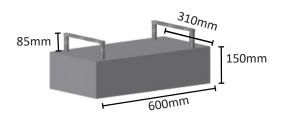

### **Car Stop**

Typically used in commercial car parks as a buffer for vehicles. Also known as Wheel Stops.

Weight: 74Kg