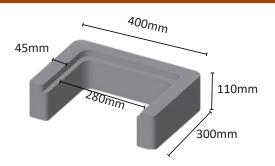

#### **Thrust Blocks**

D handle on both ends. Used to anchor objects in the ground Weight: 60Kg