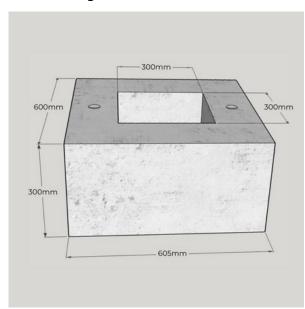

### Sluice Valve Frame Base/Surround

Concrete surround for around Sluice

Valve, as per picture

Weight: 34Kg