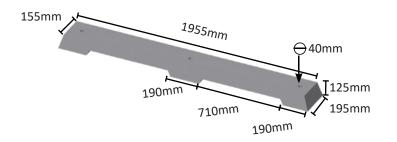

### **Car Stop**

Typically used in commercial car parks as a buffer for vehicles. Also known as Wheel Stops.

Weight: 74Kg