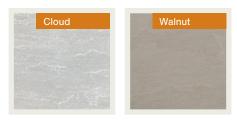

## INDIAN SANDSTONE

Indian Sandstone has a special character all of its own with each paver being unique in both colour and texture.

Being extremely hardwearing it weathers beautifully in our natural environment. Available in Standard and Dropface finishes, Sandstone is a beautiful paver for any outdoor space.

## INDIAN SANDSTONE PAVER SIZES

|                               | CLOUD OR WALNUT                                    |
|-------------------------------|----------------------------------------------------|
| TEXTURE                       | NATURAL SPLIT                                      |
| Stock sizes<br>available (mm) | 900 x 600 x 20<br>600 x 600 x 20<br>600 x 300 x 20 |
| Copings (mm)                  | Dropface<br>600 x 400 x 60/30                      |