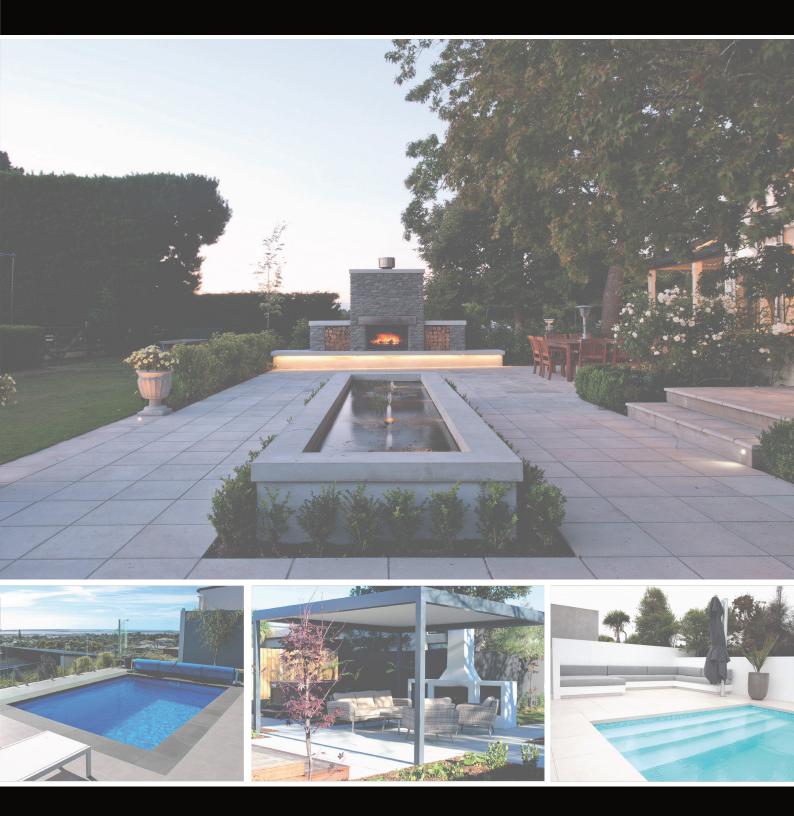

## URBAN CONCRETE PAVING

Urban Paving have been in the business of manufacturing quality concrete pavers for 30 years. Over this time we have developed an extensive range of natural wet cast pavers to suit every style and add value to your outdoor space.

### We have the quality and the range!

Available in 5 different textures and a variety of colours, whatever your budget and style, we have the concrete paving for you.

Urban Concrete Pavers are made with the highest quality materials and locally sourced, sustainable products where possible. Each and every paver is carefully manufactured at our premises in Christchurch, where temperature, humidity and other variable conditions are controlled. This ensures your paving is of the highest quality and will stand the test of time.