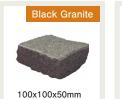

The Black Granite Setts are naturally split on all sides, whereas the Bluestone setts have sawn sides and a split top.

+64 3 359 8625 office@urbanpaving.co.nz www.urbanpaving.co.nz 575 Sawyers Arms Road, Harewood, Christchurch