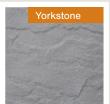

Yorkstone pavers give a classic English slate look and are often laid in a random pattern. Yorkstone pavers are available in our standard Urban colours and we can also manufacture non-standard and custom colours.