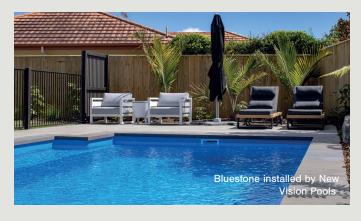

## BLUESTONE

Urban Bluestone provides a contemporary feel while still retaining its unique charm and character.

Part of this charm is the honeycombing that runs through the stone; a naturally-occurring pitted pattern which creates a pumice-like texture. Available in Standard and Dropface finishes, Bluestone is a stunning choice for all outdoor areas.