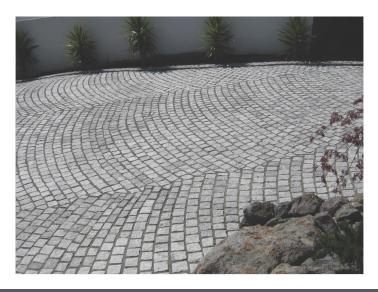

## NATURAL STONE SETTS

Bring timeless charm to your outdoor area with our Natural Stone Setts. Crafted from high-quality stone, these cobbles have been used for centuries to create beautiful, durable surfaces. With a range of colours and options available, our setts are ideal for everything from decorative borders to robust driveways and pedestrian pathways. Whether you're enhancing a garden path or constructing a driveway, these natural stones offer a lasting, elegant solution that blends seamlessly with any landscape.