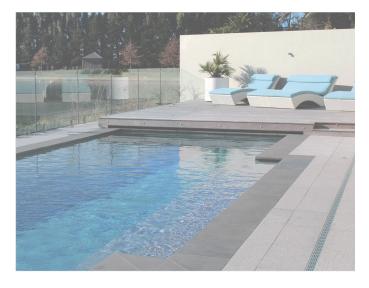

## BLUESTONE

Urban Bluestone provides a contemporary feel while still retaining its unique charm and character.

Part of this charm is the honeycombing that runs through the stone; a naturally-occurring pitted pattern which creates a pumice-like texture. Available in Standard and Dropface finishes, Bluestone is a stunning choice for all outdoor areas.

## **BLUESTONE PAVER SIZES**

Custom sizes and shapes available on request.

paving due to its superior slip resistance.

**GRANITE PAVER SIZES** 

GRANITE

your landscape.

Stock sizes available (mm)

Copings (mm)

Bullnose pavers are a smooth, rounded edge as an alternative to the standard straight edge. Most commonly used on pool edges and steps.