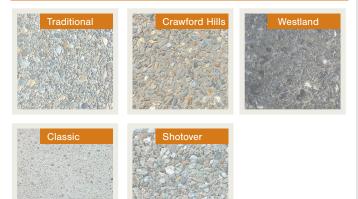

Exposed aggregate pavers showcase the aggregate and add a natural element to your paved area. Exposed aggregate pavers are available in our 4 standard styles and we can also manufacture custom pavers using your own supplied aggregate.