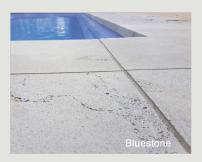

## BLUESTONE

Urban Bluestone provides a contemporary feel while still retaining its unique charm and character.

Part of this charm is the honeycombing that runs through the stone; a naturally-occurring pitted pattern which creates a pumice-like texture. Available in Standard and Dropface finishes, Bluestone is a stunning choice for all outdoor areas.

## **BLUESTONE PAVER SIZES**

Custom sizes and shapes available on request.

paving due to its superior slip resistance.

**GRANITE PAVER SIZES** 

GRANITE

your landscape.

Stock sizes available (mm)

Copings (mm)