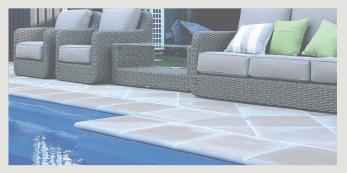

Bullnose pavers are a smooth, rounded edge as an alternative to the standard straight edge. Most commonly used on pool edges and steps.

## CONCRETE PAVER PROFILES

Standard

Bullnose

. .

| Paving Sizes Nominal<br>40mm thickness |                    |                 | Honed<br>Paving<br>Sizes  |
|----------------------------------------|--------------------|-----------------|---------------------------|
| SIZE (MM)                              | NUMBER<br>PER SQ M | KG PER<br>PAVER | Nominal 38mm<br>thickness |
| 900 x 450                              | 2.47               | 46              | SIZE (MM)                 |
| 600 x 600                              | 2.8                | 32              | 600 x 600                 |
| 600 x 300                              | 5.5                | 16              | 600 x 300                 |
| 500 x 500                              | 4                  | 22              | 500 x 500                 |
| 500 x 250                              | 8                  | 11              | 500 x 250                 |
| 450 x 450                              | 5                  | 18              | 450 x 450                 |
| 400 x 400                              | 6.25               | 15              | 400 x 400                 |
| 400 x 200                              | 12.5               | 7.5             | 400 x 200                 |
| 300 x 300                              | 11                 | 8               | 300 x 300                 |