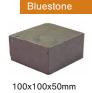

## BLUESTONE

Urban Bluestone provides a contemporary feel while still retaining its unique charm and character.

Part of this charm is the honeycombing that runs through the stone; a naturally-occurring pitted pattern which creates a pumice-like texture. Available in Standard and Dropface finishes, Bluestone is a stunning choice for all outdoor areas.

The Black Granite Setts are naturally split on all sides, whereas the Bluestone setts have sawn sides and a split top.

+64 3 359 8625 office@urbanpaving.co.nz www.urbanpaving.co.nz 575 Sawyers Arms Road, Harewood, Christchurch