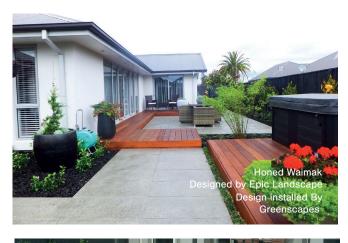

## **URBAN HONED CONCRETE PAVING**

Urban Paving use natural products and modern technology to create a stylish range of Honed Concrete paving. From river and beach stones to sands and schists, our Honed pavers are made using the South Island's natural aggregates to create an engineered-smooth finished paver that offers superior performance and longevity.

## Crawford Hills Shotover Waimak Shotover Shotover Shotover Waimak Shotover Shotover