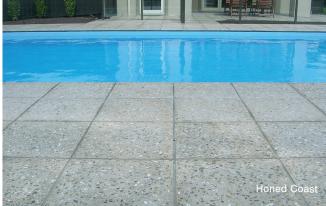

Honed pavers features the subtle tones of natural aggregates from outback river stones and beach aggregates which are all exposed in a polished concrete finish. Urban offer 5 styles of honed concrete pavers and can also manufacture custom pavers using your own supplied aggregate.

## **URBAN HONED CONCRETE PAVING**

Urban Paving use natural products and modern technology to create a stylish range of Honed Concrete paving. From river and beach stones to sands and schists, our Honed pavers are made using the South Island's natural aggregates to create an engineered-smooth finished paver that offers superior performance and longevity.