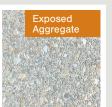

## **EXPOSED AGGREGATES**

Exposed aggregate pavers showcase the aggregate and add a natural element to your paved area. Exposed aggregate pavers are available in our 4 standard styles and we can also manufacture custom pavers using your own supplied aggregate.