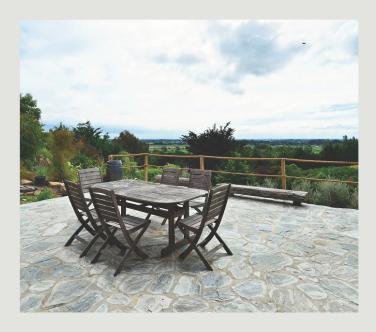

## NATURAL STONE SETTS

Bring timeless charm to your outdoor area with our Natural Stone Setts. Crafted from high-quality stone, these cobbles have been used for centuries to create beautiful, durable surfaces. With a range of colours and options available, our setts are ideal for everything from decorative borders to robust driveways and pedestrian pathways. Whether you're enhancing a garden path or constructing a driveway, these natural stones offer a lasting, elegant solution that blends seamlessly with any landscape.

The Black Granite Setts are naturally split on all sides, whereas the Bluestone setts have sawn sides and a split top.

+64 3 359 8625 office@urbanpaving.co.nz www.urbanpaving.co.nz 575 Sawyers Arms Road, Harewood, Christchurch