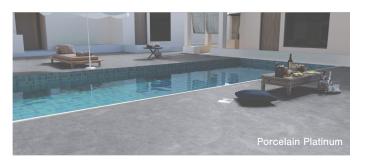

## **URBAN PORCELAIN PAVING**

Urban's Porcelain range has proven itself as a real standout in our Paving collection. More than just a beautiful paver, these engineered flagstones sourced from China are designed to withstand the tough New Zealand conditions and can handle whatever life throws at them.

### We call it "Life Resistant"

Made from tough compressed material that is glazed and fired in a kiln at over 1000°C, Outdoor Porcelain Paving is dense, strong, and highly abrasion-resistant, making it extremely hard-wearing, highly stain-resistant and colour fast.

Outdoor Porcelain Paving is the ideal option for your landscape. It not only provides a stunning aesthetic but is incredibly practical too. Designed with a special texture, the surface is highly slip and stain resistant making it a safe and low maintenance choice.