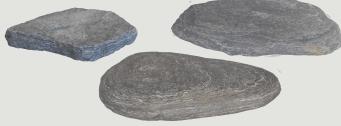

## WAITAHA PAVING - NEW ZEALAND STONE

Waitaha Paving is a natural stone sourced from New Zealand's rugged West Coast. Its distinctive grey hue and irregular shapes capture the raw beauty of the landscape. Durable and versatile, this stone is ideal for outdoor areas, pathways, pool surrounds, and fire features, providing a stunning, natural look that complements any environment. This natural stone is available in random shapes and sizes varying from 300mm to 700mm.