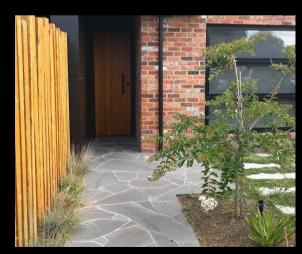

## Bluestone

Create a striking natural stone look with our Bluestone Crazy Paving – ideal for patios, pathways, pool surrounds, courtyards, and feature areas. Each piece is uniquely shaped, delivering a rustic, organic aesthetic that brings texture and character to any outdoor space. The deep blue-grey tones of this durable volcanic stone offer timeless appeal and excellent slip resistance, making it both beautiful and practical.

Bluestone Crazy Paving is highly versatile and well-suited to both residential and commercial landscaping projects. It can be laid with tight or wide joints to suit your desired finish, whether you're after a contemporary layout or a more traditional, natural look.