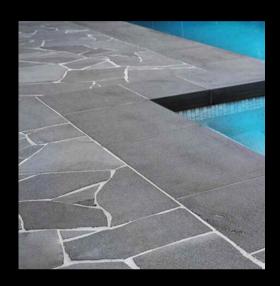

## Bluestone

Create a striking natural stone look with our Bluestone Crazy Paving – ideal for patios, pathways, pool surrounds, courtyards, and feature areas. Each piece is uniquely shaped, delivering a rustic, organic aesthetic that brings texture and character to any outdoor space. The deep blue-grey tones of this durable volcanic stone offer timeless appeal and excellent slip resistance, making it both beautiful and practical.

Bluestone Crazy Paving is highly versatile and well-suited to both residential and commercial landscaping projects. It can be laid with tight or wide joints to suit your desired finish, whether you're after a contemporary layout or a more traditional, natural look.